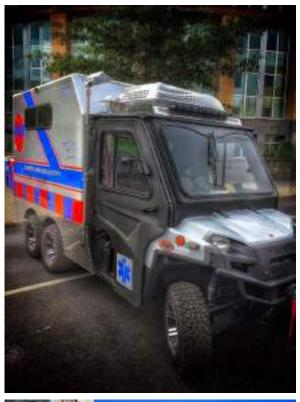

# **JANUARY**

No sooner had the year begun, we welcomed visitors from Roanoke, and also 'welcomed' the major snowstorm of the year - Winter Storm Jonas - which brought over 12 inches of snow to Metro Richmond. The depth of snow saw our ASAP, 6 wheel drive vehicles, truly demonstrate their versatility.

2 Chevy Tahoe 5.8L Gasoline Administrative Vehicles

1 Ford Expedition 5.4L Gasoline Administrative Vehicle

1 Ford F-150 5.0L Gasoline Resource Vehicle

2 Polaris Gasoline ASAP Specialty Vehicles

2 ASAP Trailers