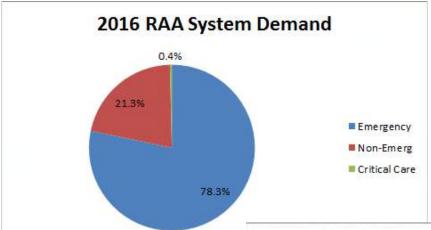

## **OUR PERFORMANCE**

|            | Emergency | Non<br>Emergency | Total  |
|------------|-----------|------------------|--------|
| Responses  | 54,320    | 14,793           | 69,113 |
| Transports | 36,233    | 13,659           | 49,892 |