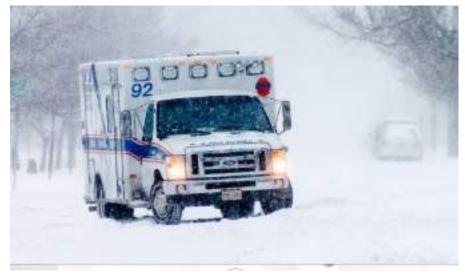

# **JANUARY**

No sooner had the year begun, we welcomed visitors from Roanoke, and also 'welcomed' the major snowstorm of the year - Winter Storm Jonas - which brought over 12 inches of snow to Metro Richmond. The depth of snow saw our ASAP, 6 wheel drive vehicles, truly demonstrate their versatility.